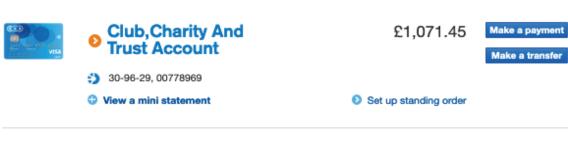

£13,100.63

| RECEIPTS & PAYMENTS SUMMARY        |            | april | £20.12  | Dec |
|------------------------------------|------------|-------|---------|-----|
| Bal brought forward 1st April 2018 | £24,681.80 | May   | £24.82  | Jan |
| Plus income                        | £13,100.63 | June  | £29.00  | Feb |
| Minus expenditure                  | £6,515.68  | July  | £27.67  | Mar |
| Balance                            | £31,266.75 | Aug   | £28.27  |     |
| BANK RECONCILIATION                |            | Sept  | £27.61  |     |
| Club, charity, trust               | £1,071.45  | Oct   | £25.61  |     |
| Bus instant access                 | £30,220.30 | Nov   |         |     |
| TOTAL ACCOUNTS                     | £31,291.75 |       |         |     |
| minus items not cleared            | £25.00     | TOTAL | £183.10 |     |
| Plus income outstanding            |            |       |         |     |
| Balance                            | £31,266.75 |       |         |     |