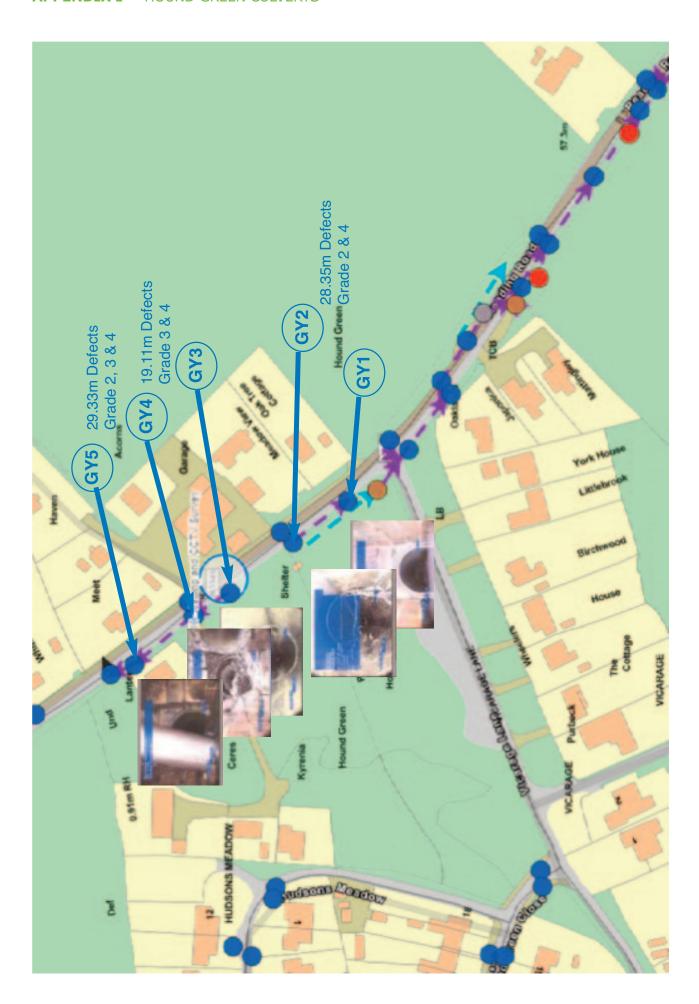

# iii | Drainage - Hound Green

Hound Green culverts B3349 Report circulated **SEE APPENDIX I.** 

ACTION | Adam Knight / Clerk to make site visit.